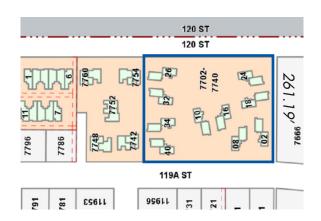

## **Development Information**

- > 80,864square feet of land
- > Over 300' Frontage on Scott Road
- > 79.6m (261.19 feet) depth
- ➤ 1.90 Acres
- > No easements or right-of-ways

## Total Buildable Square Footage

> 80,864 square feet