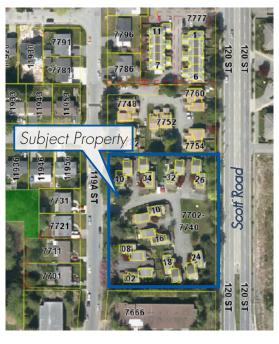

## **Development Information**

- > 80,864square feet of land
- > Over 300' Frontage on Scott Road
- > 79.6m (261.19 feet) depth
- ➤ 1.90 Acres
- > No easements or right-of-ways

# Official Community Plan (OCP) Medium Density Residential (Scott Road) MDR(SR)

- This designation is intended for low-rise structure accommodating multiple-family residential uses
- Commercial/Retail optional on the main floor