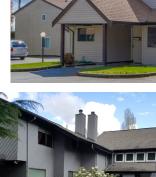

# Townhome Information

- > 2 bedrooms, 1.5-2 bathrooms
- > Wood frame
- > Vaulted Ceilings
- > All Duplex Design
- > Fireplaces
- > 1,260 to 1,500 square feet, 2 levels
- > Single-car car ports
- > Visitor Parking
- > Fenced yards
- > Wood siding exterior
- Electric baseboard heating
- > Asphalt shingle roof
- ➤ Built in 1979-1980
- Concrete driveway