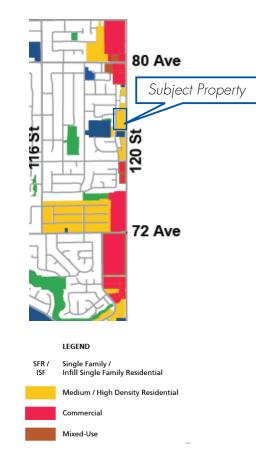

- 20 Townhomes Strata Wind-Up Sale
- 1.91Acres on a major commercial corridor on Delta-Surrey border
- 6 storey potential development &/or 152 units or Hold for income

Alana Bertini, CCIM, Associate Broker

## **Development Information**

- > 80,864square feet of land
- > Over 300' Frontage on Scott Road
- > 79.6m (261.19 feet) depth
- ➤ 1.90 Acres
- > No easements or right-of-ways