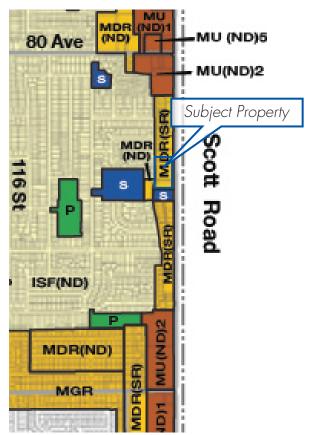

# Official Community Plan (OCP) Medium Density Residential (Scott Road) MDR(SR)

- This designation is intended for low-rise structure accommodating multiple-family residential uses
- Commercial/Retail optional on the main floor

### Density

Up to 2.2 Floor Space Ratio and 200 units per hectare (80 units per acre)

### Height

➤ 6 Storeys